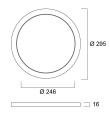

## START eco Downlight 5in1 Bezels Black Bezel 295

Black Bezel 295 0053439



## Product features

 Black bezel as an optional accessory for START eco Downlight 5in1 (compatible SKUs of 0053415, 0053416). Can be attached to the product in a few seconds with the help of the magnetic design.



## **PRODUCT OVERVIEW**

| Product name        | Black Bezel 295        |
|---------------------|------------------------|
| Technology          | Accessory              |
| General application | Residential & Consumer |
| ETIM Class          | EC002557               |
| E-number FI         | 4278113                |
| Warranty            | 3 years                |
| Product EAN number  | 5410288534398          |

## **TECHNICAL DRAWINGS**